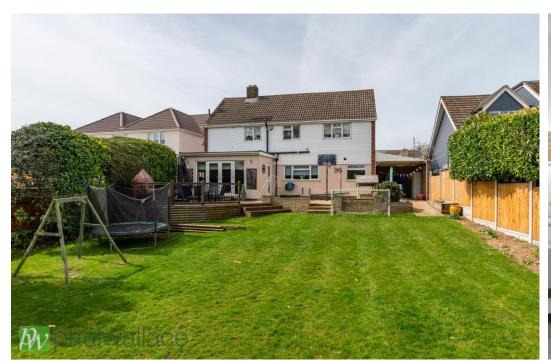

## Mandeville Close, Broxbourne, EN10 7PN

This delightful four-bedroom detached house is situated in a highly desirable cul-de-sac location within an established and highly desirable area, in close proximity to the prestigious Broxbourne Secondary school. Offered chainfree, this property benefits from ample potential to extend, with the possibility of extending both double storey to the rear and into the loft space (subject to planning permission). The property features a stunning 70' south-east facing rear garden, along with a generous amount of off-street parking and a garage with potential for conversion. The spacious lounge and warm family/dining room provide ample space for relaxing and entertaining, while the attractive kitchen and utility room offer practicality and style. The impressive entrance hall sets the tone for the rest of the property, which also includes a ground floor cloakroom, a stunning master bedroom suite with ensuite, and a modern family bathroom. Located within walking distance of Broxbourne railway station, this property offers both convenience and comfort.

- Four bedrooms
- •70' south-east facing rear garden
- Spacious lounge and family/dining room
- •Walking distance to Broxbourne railway station

hoddesdon@paulwallace.co.uk 01992 466471

Total area: approx. 189.2 sq. metres (2036.5 sq. feet)