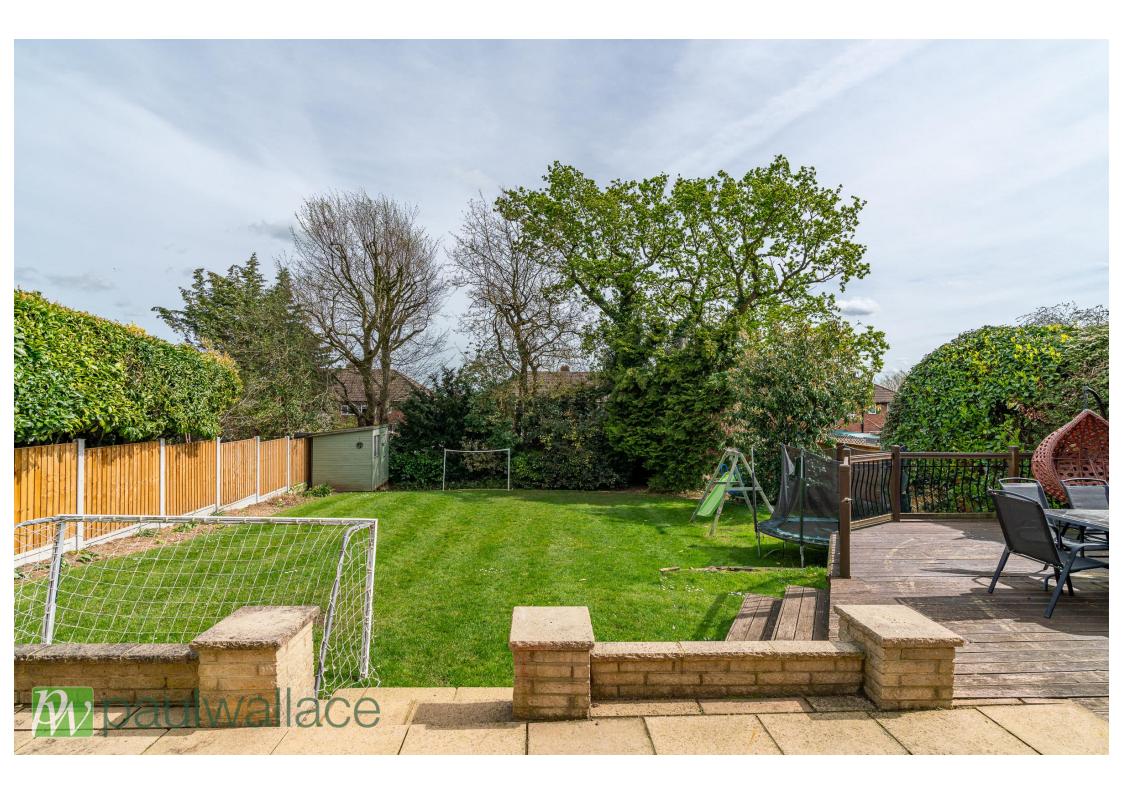

## Mandeville Close, Broxbourne, EN10 7PN

This delightful four-bedroom detached house is situated in a highly desirable cul-de-sac location within an established and highly desirable area, in close proximity to the prestigious Broxbourne Secondary school. Offered chainfree, this property benefits from ample potential to extend, with the possibility of extending both double storey to the rear and into the loft space (subject to planning permission). The property features a stunning 70' south-east facing rear garden, along with a generous amount of off-street parking and a garage with potential for conversion. The spacious lounge and warm family/dining room provide ample space for relaxing and entertaining, while the attractive kitchen and utility room offer practicality and style. The impressive entrance hall sets the tone for the rest of the property, which also includes a ground floor cloakroom, a stunning master bedroom suite with ensuite, and a modern family bathroom. Located within walking distance of Broxbourne railway station, this property offers both convenience and comfort.

- Four bedrooms
- •70' south-east facing rear garden
- Spacious lounge and family/dining room
- •Walking distance to Broxbourne railway station

hoddesdon@paulwallace.co.uk 01992 466471

Total area: approx. 189.2 sq. metres (2036.5 sq. feet)