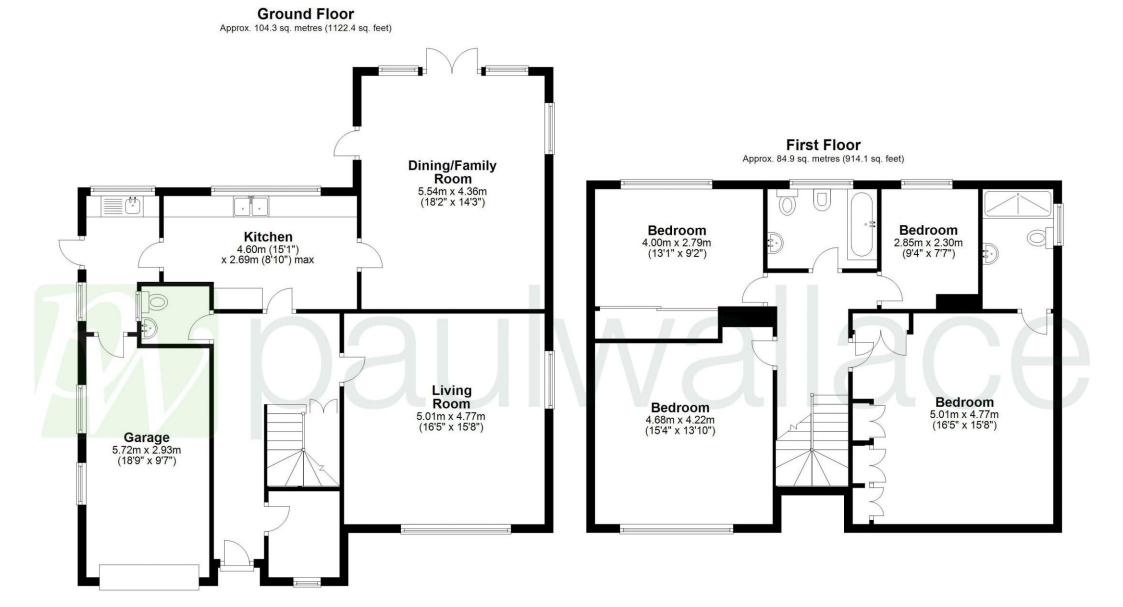

- Four bedrooms
- •70' south-east facing rear garden
- Spacious lounge and family/dining room
- •Walking distance to Broxbourne railway station

hoddesdon@paulwallace.co.uk 01992 466471

Total area: approx. 189.2 sq. metres (2036.5 sq. feet)