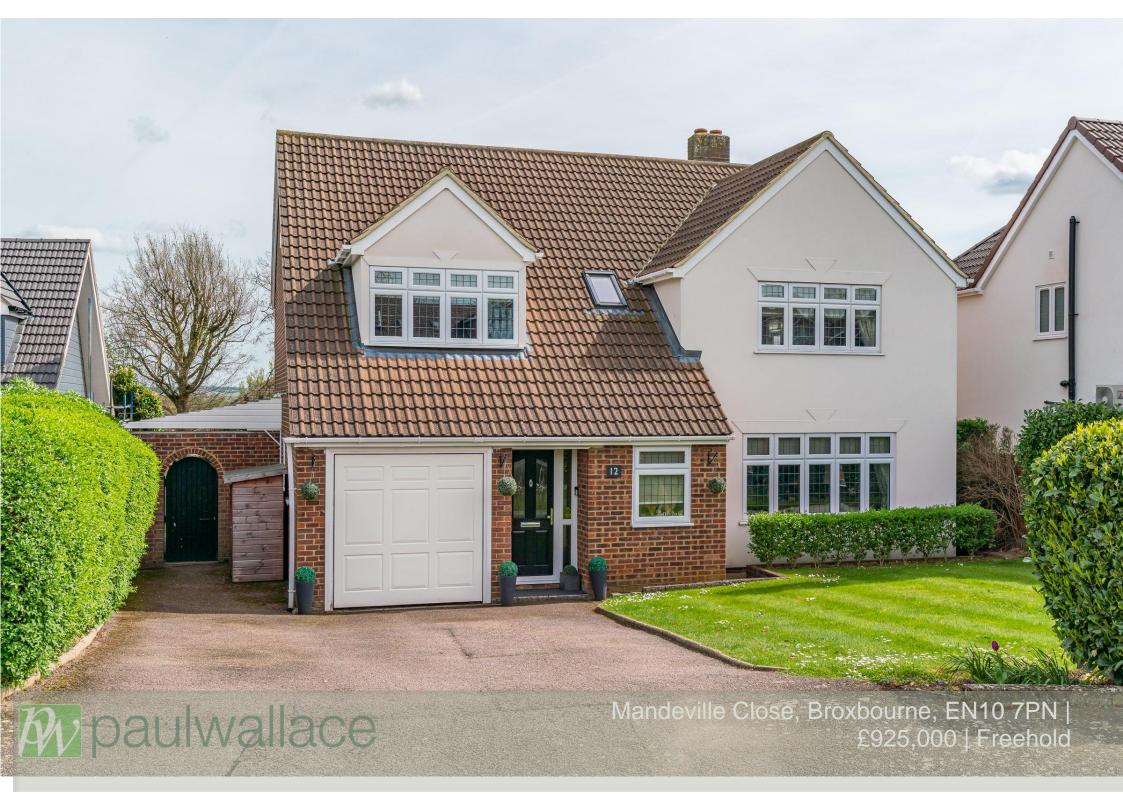

## Mandeville Close, Broxbourne, EN10 7PN

This delightful four-bedroom detached house is situated in a highly desirable cul-de-sac location within an established and highly desirable area, in close proximity to the prestigious Broxbourne Secondary school. Offered chainfree, this property benefits from ample potential to extend, with the possibility of extending both double storey to the rear and into the loft space (subject to planning permission). The property features a stunning 70' south-east facing rear garden, along with a generous amount of off-street parking and a garage with potential for conversion. The spacious lounge and warm family/dining room provide ample space for relaxing and entertaining, while the attractive kitchen and utility room offer practicality and style. The impressive entrance hall sets the tone for the rest of the property, which also includes a ground floor cloakroom, a stunning master bedroom suite with ensuite, and a modern family bathroom. Located within walking distance of Broxbourne railway station, this property offers both convenience and comfort.

- Four bedrooms
- •70' south-east facing rear garden
- Spacious lounge and family/dining room
- •Walking distance to Broxbourne railway station

hoddesdon@paulwallace.co.uk 01992 466471

Total area: approx. 189.2 sq. metres (2036.5 sq. feet)